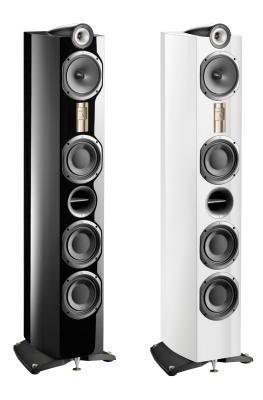

Range : **GENÈSE** 

Model: LYRR

Finish: Lacquer Black or White

An excitingly designed and very musical speaker which takes transparency and image precision on to the next level. "Power" and "control" are the two words which best describe LYRR, a prestigious speaker in the great TRIANGLE tradition.

Recommended for a 320 - 850 sq ft (30-80 m2) room.

| GENÈSE LYRR                   | TECHNICAL SPECIFICATIONS      |
|-------------------------------|-------------------------------|
| Туре                          | Bass Reflex                   |
| Ways                          | 3                             |
| Sensitivity (dB/W/m)          | 92                            |
| Bandewidth(+3dB Hz - kHz)     | 32-20                         |
| Power handling (W Rms)        | 140                           |
| Minimale Impedance (Ohms)     | 3                             |
| Cabinet dimensions (mm)       | 1270x233x372                  |
| Dimensions with pedestal (mm) | 1330x370x386                  |
| Net Weight (kg)               | 30                            |
| EAN Code (black, white)       | 3660216003270 / 3660216005427 |